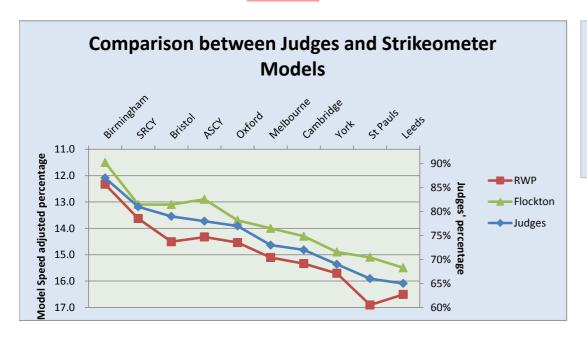

= Judges and both models in complete agreement

= Judges and both models not in complete agreement

The teams in the chart on the left are listed in order of the judges' marks. Therefore each value point on the blue line is lower than the previous point.

For the two models, any instance where a value point is higher than the previous point indicates disagreement between that model and the judges' ranking